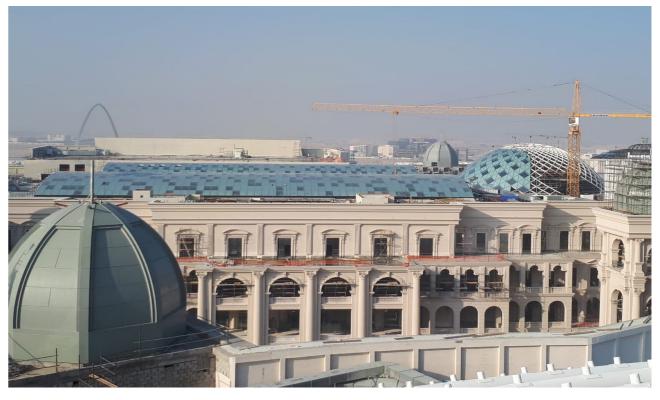

#### Weight

1.230 tons

Place Vendôme is a luxurious mixed-use development of one million square meters, hosting two parking basements and two parking towers, two floors with shops, three 5-star hotels and an internal canal directly connected to the sea.

The building is completed by thirteen skylight domes, different from one another both in shape and finishing. Maeg has realized both the steel structure and the aluminum and glass cladding of each dome, optimizing the combination amongst the different materials, proving itself as a competitor in the field of installations of architectural envelops. Overall, the weight of the steel structure amount to 1.230 tons, while the glass surface reaches 35.000 square meters.