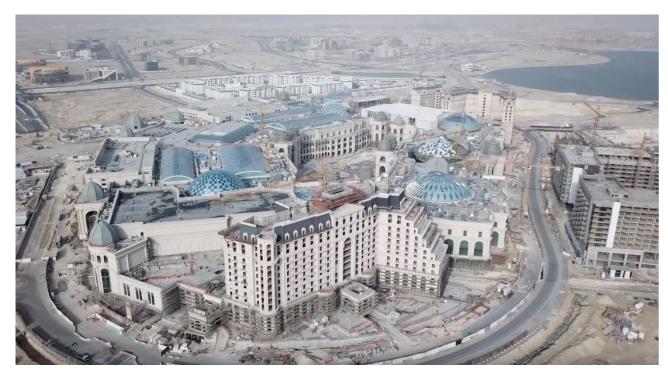

#### Weight

1.230 tons

Place Vendôme is a luxurious mixed-use development of one million square meters, hosting two parking basements and two parking towers, two floors with shops, three 5-star hotels and an internal canal directly connected to the sea.

The building is completed by thirteen skylight domes, different from one another both in shape and finishing. Maeg has realized both the steel structure and the aluminum and glass cladding of each dome, optimizing the combination amongst the different materials, proving itself as a competitor in the field of installations of architectural envelops. Overall, the weight of the steel structure amount to 1.230 tons, while the glass surface reaches 35.000 square meters.