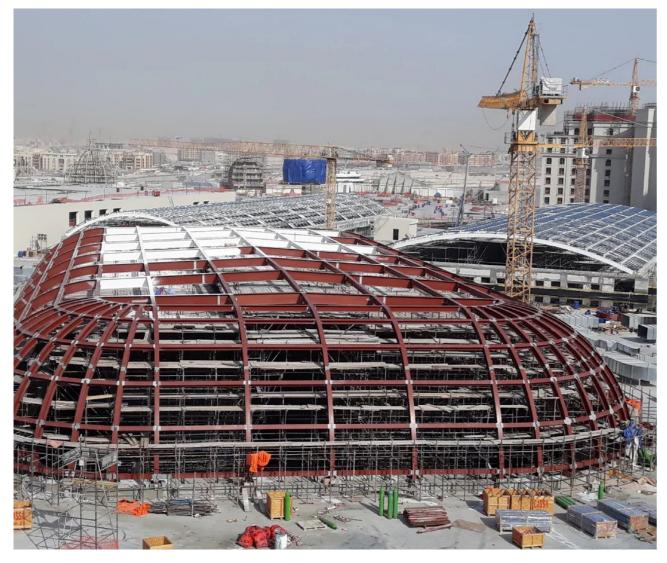

The building is completed by thirteen skylight domes, different from one another both in shape and finishing. Maeg has realized both the steel structure and the aluminum and glass cladding of each dome, optimizing the combination amongst the different materials, proving itself as a competitor in the field of installations of architectural envelops. Overall, the weight of the steel structure amount to 1.230 tons, while the glass surface reaches 35.000 square meters.