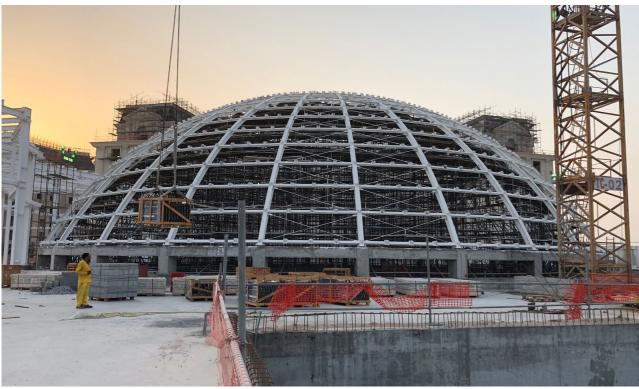

The building is completed by thirteen skylight domes, different from one another both in shape and finishing. Maeg has realized both the steel structure and the aluminum and glass cladding of each dome, optimizing the combination amongst the different materials, proving itself as a competitor in the field of installations of architectural envelops. Overall, the weight of the steel structure amount to 1.230 tons, while the glass surface reaches 35.000 square meters.