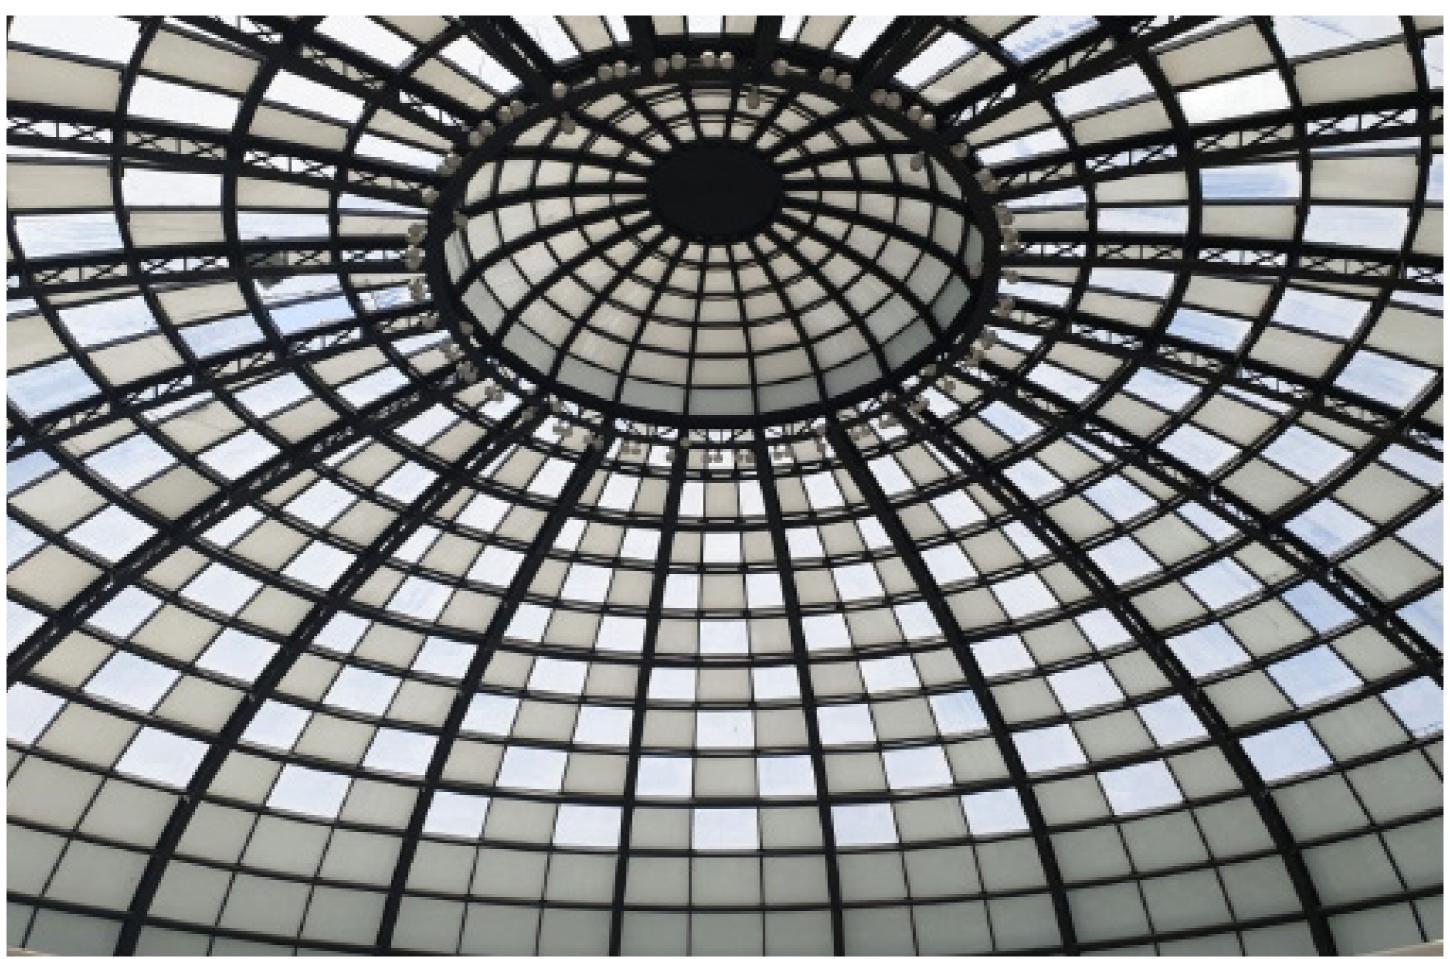

The building is completed by thirteen skylight domes, different from one another both in shape and finishing. Maeg has realized both the steel structure and the aluminum and glass cladding of each dome, optimizing the combination amongst the different materials, proving itself as a competitor in the field of installations of architectural envelops. Overall, the weight of the steel structure amount to 1.230 tons, while the glass surface reaches 35.000 square meters.