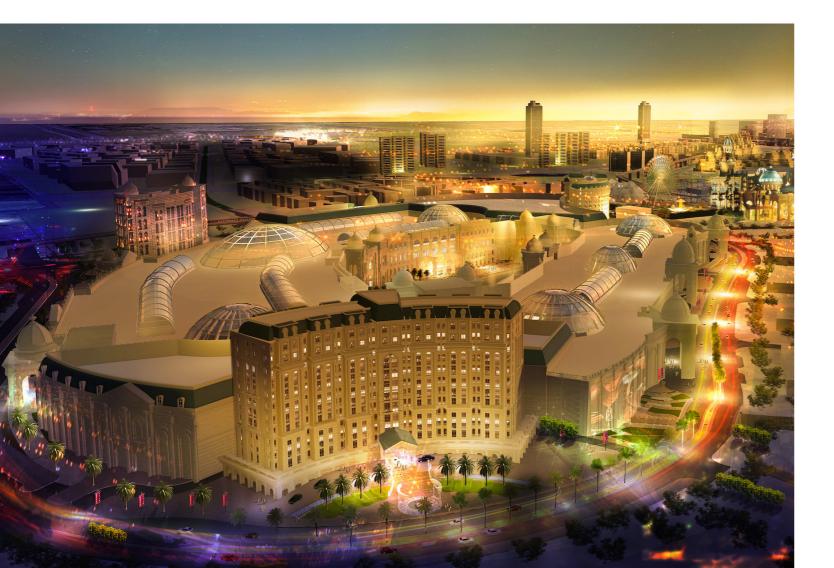

#### Weight

1.230 tons

Place Vendôme is a luxurious mixed-use development of one million square meters, hosting two parking basements and two parking towers, two floors with shops, three 5-star hotels and an internal canal directly connected to the sea.

The building is completed by thirteen skylight domes, different from one another both in shape and finishing. Maeg has realized both the steel structure and the aluminum and glass cladding of each dome, optimizing the combination amongst the different materials, proving itself as a competitor in the field of installations of architectural envelops. Overall, the weight of the steel structure amount to 1.230 tons, while the glass surface reaches 35.000 square meters.