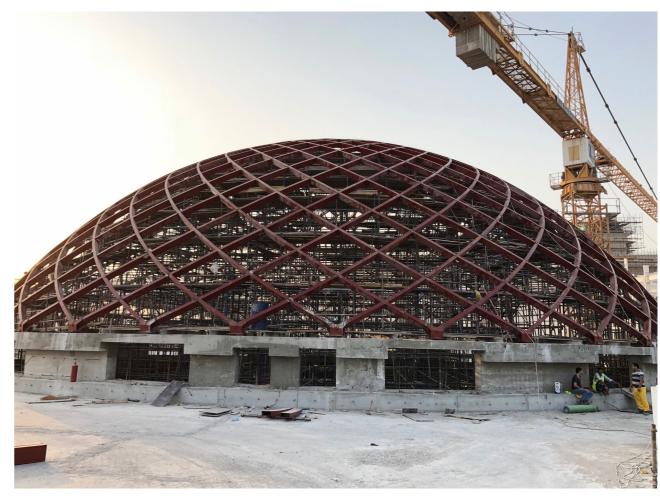

The building is completed by thirteen skylight domes, different from one another both in shape and finishing. Maeg has realized both the steel structure and the aluminum and glass cladding of each dome, optimizing the combination amongst the different materials, proving itself as a competitor in the field of installations of architectural envelops. Overall, the weight of the steel structure amount to 1.230 tons, while the glass surface reaches 35.000 square meters.