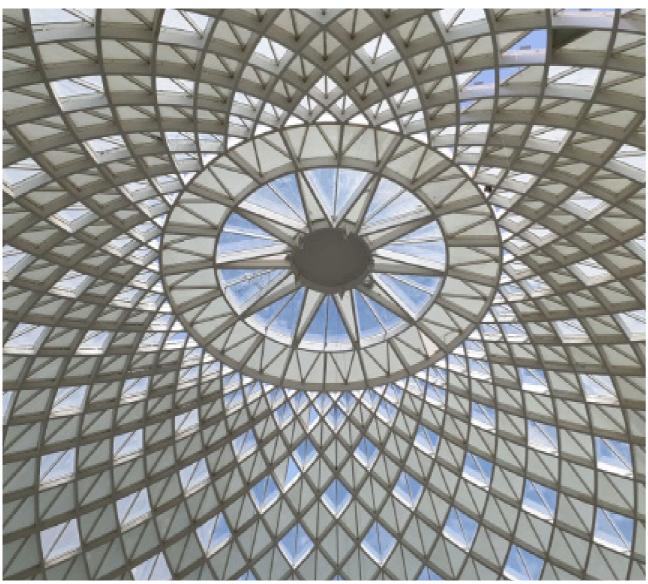

The building is completed by thirteen skylight domes, different from one another both in shape and finishing. Maeg has realized both the steel structure and the aluminum and glass cladding of each dome, optimizing the combination amongst the different materials, proving itself as a competitor in the field of installations of architectural envelops. Overall, the weight of the steel structure amount to 1.230 tons, while the glass surface reaches 35.000 square meters.