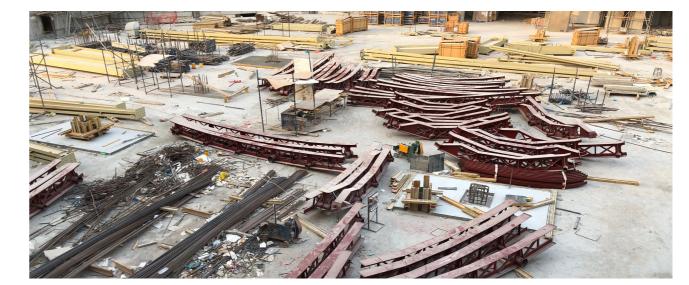

The building is completed by thirteen skylight domes, different from one another both in shape and finishing. Maeg has realized both the steel structure and the aluminum and glass cladding of each dome, optimizing the combination amongst the different materials, proving itself as a competitor in the field of installations of architectural envelops. Overall, the weight of the steel structure amount to 1.230 tons, while the glass surface reaches 35.000 square meters.