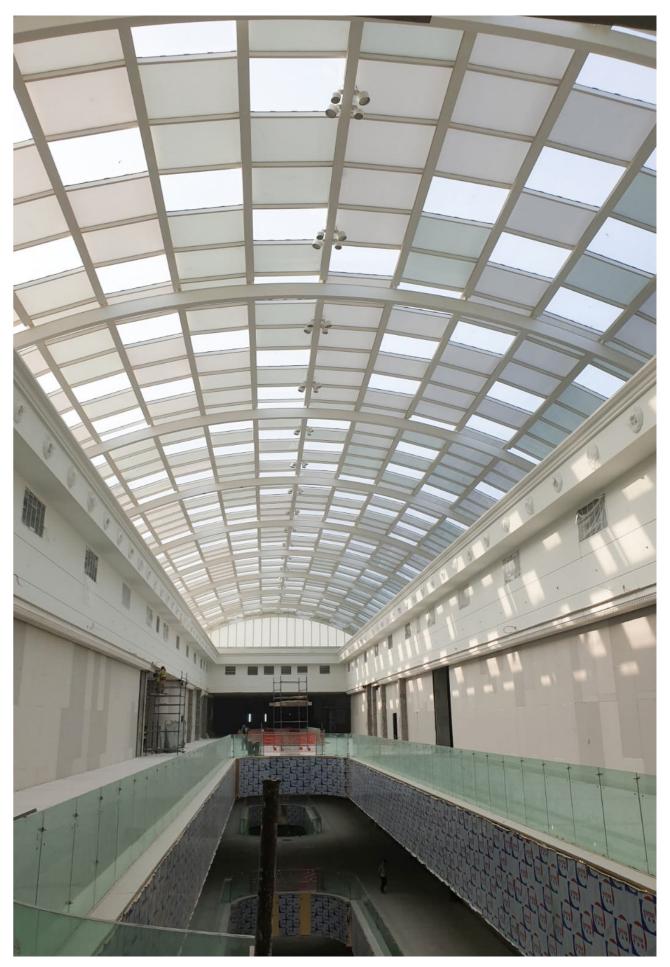

#### Weight

1.230 tons

Place Vendôme is a luxurious mixed-use development of one million square meters, hosting two parking basements and two parking towers, two floors with shops, three 5-star hotels and an internal canal directly connected to the sea.

The building is completed by thirteen skylight domes, different from one another both in shape and finishing. Maeg has realized both the steel structure and the aluminum and glass cladding of each dome, optimizing the combination amongst the different materials, proving itself as a competitor in the field of installations of architectural envelops. Overall, the weight of the steel structure amount to 1.230 tons, while the glass surface reaches 35.000 square meters.