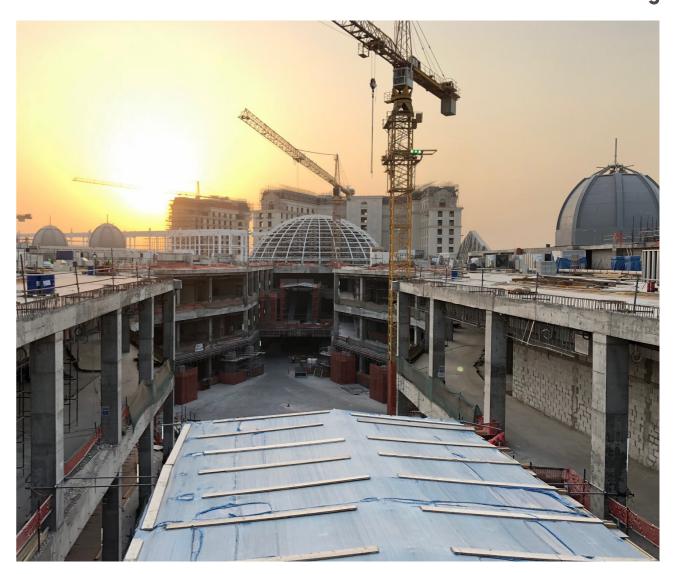

#### Weight

1.230 tons

Place Vendôme is a luxurious mixed-use development of one million square meters, hosting two parking basements and two parking towers, two floors with shops, three 5-star hotels and an internal canal directly connected to the sea.

The building is completed by thirteen skylight domes, different from one another both in shape and finishing. Maeg has realized both the steel structure and the aluminum and glass cladding of each dome, optimizing the combination amongst the different materials, proving itself as a competitor in the field of installations of architectural envelops. Overall, the weight of the steel structure amount to 1.230 tons, while the glass surface reaches 35.000 square meters.